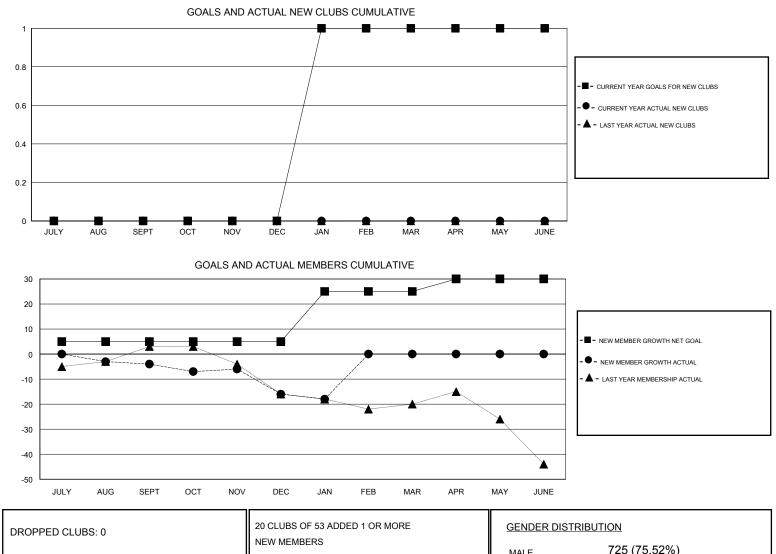

## Ton Soeters ONAT.

| GMT: Ton Soete | ers           | L           | OCATION ENGLAND |                       |                                                                |                                                              | GMT CA                                             |  |
|----------------|---------------|-------------|-----------------|-----------------------|----------------------------------------------------------------|--------------------------------------------------------------|----------------------------------------------------|--|
|                | Club          | )S          |                 | Members               |                                                                |                                                              |                                                    |  |
|                | RESULTS FOR   | R 2016-2017 |                 | RESULTS FOR 2016-2017 |                                                                |                                                              |                                                    |  |
| QUARTER        | NEW CLUB GOAL | NEW CLUBS   | DROPPED CLUBS   | QUARTER               | NEW MEMBER GROWTH<br>NET GOAL (not reinstated<br>or transfers) | NEW MEMBER<br>GROWTH ACTUAL (not<br>reinstated or transfers) | DROPPED<br>MEMBERS ACTUAL<br>(including transfers) |  |
| JULY/AUG/SEPT  | 0             | 0           | 0               | JULY/AUG/SEPT         | 5                                                              | 17                                                           | 21                                                 |  |
| OCT/NOV/DEC    | 0             | 0           | 0               | OCT/NOV/DEC           | 0                                                              | 14                                                           | 26                                                 |  |
| JAN/FEB/MAR    | 1             | 0           | 0               | JAN/FEB/MAR           | 20                                                             | 7                                                            | 9                                                  |  |
| APR/MAY/JUNE   | 0             | 0           | 0               | APR/MAY/JUNE          | 5                                                              | 0                                                            | 0                                                  |  |

| TOTAL            | 56 |                           |                            |                              |     |
|------------------|----|---------------------------|----------------------------|------------------------------|-----|
| OTHER            | 48 |                           | FAMILY MEMBERS F           | AYING HALF                   | 00  |
| CLUB CANCELLED   | 0  | MEMBERSHIP DATA           | FAMILY MEMBERS PAYING HALF |                              | 60  |
| DECEASED         | 8  | CLICK HERE FOR CUMULATIVE | TOTAL FAMILY UNIT MEMBERS  |                              | 119 |
| DROPPED MEMBERS  |    |                           |                            | 200 (2                       |     |
|                  |    | NEW MEMBERS               | MALE                       | 725 (75.52%)<br>235 (24.48%) |     |
| DROFFED CLOBS. 0 |    | NEW MEMBERS               |                            |                              |     |